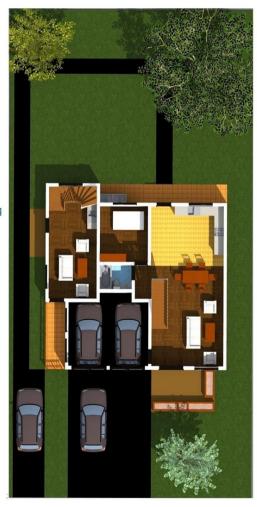

### 6.2. DESIGN

The townhouse's plot and house design is complete

# TOWN HOUSE Features

- o Plat 50ft x 100ft
- o Double House
- o 5 Bedrooms
- $_{\odot}$  4 Bathrooms
- o 2 Lounges
- o 2 Inside Parking
- o 3 Dutside Parking

# Provisions for Improvement

- Swimming Pool
- Storage
- Gazebos
- o Trees

### **OVER 100 VARIED DESIGNS OF TOWNHOUSES**

The design varies the houses through:

- Roof designs and color based on materials applied.
- Wall construction materials and designs.
- Window and doors designs.
- Wall Painting
- Entrance Pouch design