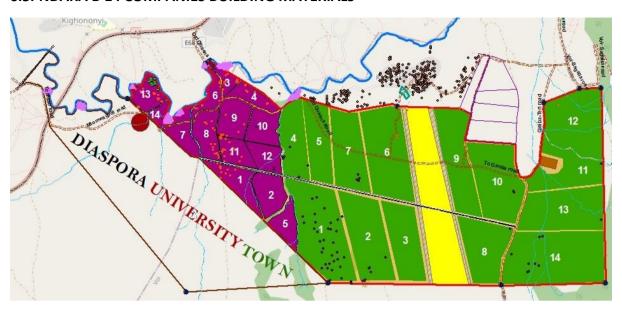

# 2. DIASPORA UNIVERSITY TOWN 1,500 ACRES PLAN

# PLOTS AND ROADS ALLOCATION

| Plots/Usage                    | Plots | ACRES | Allocation                |
|--------------------------------|-------|-------|---------------------------|
| University Campus              | 1     | 155   | Diaspora University Trust |
| University Fields and Parks    | 1     | 69    | Diaspora University Trust |
| University Recreation Parks    | 2     | 139   | Diaspora University Trust |
| Tech High School               | 1     | 39    | Diaspora University Trust |
| Town Parks                     | 69    | 16    | Diaspora University Trust |
| Town Administration & Services | 12    | 111   | Diaspora University Trust |
| 3,500 Town Houses              | 3,500 | 403   | Individuals/MSMEs (THIDA) |
| Other Residential Houses       | 45    | 10    | Individuals/MSMEs/DUT     |
| 3,200 Apartments               | 8     | 47    | Individuals               |
| Schools/Fields/Parks           | 6     | 36    | MSMEs                     |
| MSMEs/Organizations            | 132   | 193   | Individuals/MSMEs         |
| 60 km Roads (Approx.)          |       | 282   |                           |
| Total                          | 3,778 | 1,500 |                           |