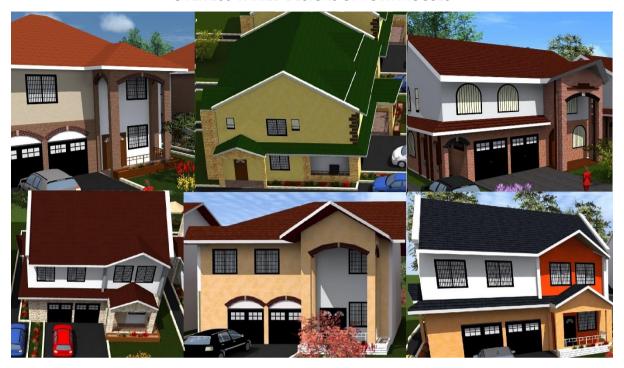

### 6.2. DESIGN

The townhouse's plot and house design is complete

# TOWN HOUSE Features

- o Plat 50ft x 100ft
- o Double House
- o 5 Bedrooms
- $_{\odot}$  4 Bathrooms
- o 2 Lounges
- o 2 Inside Parking
- o 3 Dutside Parking

# Provisions for Improvement

- Swimming Pool
- Storage
- Gazebos
- o Trees

### **OVER 100 VARIED DESIGNS OF TOWNHOUSES**

The design varies the houses through:

- Roof designs and color based on materials applied.
- Wall construction materials and designs.
- Window and doors designs.
- Wall Painting
- Entrance Pouch design