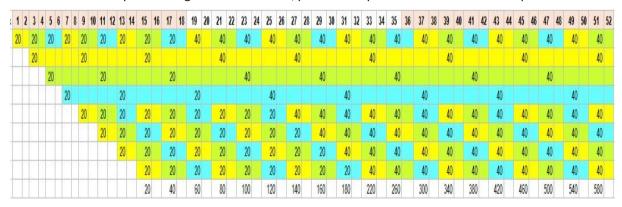

# 6.3. DESIGN-BUILD CONTRACTS/PRODUCTION PLANS AND DEVELOPMENT

The Trust has set-up 175 design-build contracts/production plans of 20 houses development.

The Design-Build delivery system and plan:

- 6 production lines.
- Completion of 20 townhouses in 16 weeks.
- Production tracks of 20, 40, 60 or more every two weeks.

# 195 Design-build Contracts/Productions: 175 Townhouses and 20 Roads and Infrastructure

| ı  | PRODUCTION/CONTRACT            | PERIOD   | SCHEDULE     | HOUSES<br>MORTGAGE |
|----|--------------------------------|----------|--------------|--------------------|
| 1  | Roads & Infrastructure (B) – 1 | 12 Weeks | Week 1 - 12  |                    |
| 2  | 20 Town Houses – 1             | 16 Weeks | Week 5 - 20  | 20                 |
| 3  | 20 Town Houses – 2             | 16 Weeks | Week 7 - 22  | 40                 |
| 4  | 20 Town Houses – 3             | 16 Weeks | Week 9 - 24  | 60                 |
| 5  | 20 Town Houses – 4             | 16 Weeks | Week 9 - 24  | 80                 |
| 6  | 20 Town Houses – 5             | 16 Weeks | Week 11 - 26 | 100                |
| 7  | 20 Town Houses – 6             | 16 Weeks | Week 11 - 26 | 120                |
| 8  | 20 Town Houses – 7             | 16 Weeks | Week 13 - 28 | 140                |
| 9  | 20 Town Houses – 8             | 16 Weeks | Week 13 - 28 | 160                |
| 10 | Roads & Infrastructure (B) – 2 | 12 Weeks | Week 13 - 24 |                    |
| 11 | 20 Town Houses – 9             | 16 Weeks | Week 15 - 30 | 180                |
| 12 | 20 Town Houses – 10            | 16 Weeks | Week 15 - 30 | 200                |
| 13 | 20 Town Houses –11             | 16 Weeks | Week 17 - 32 | 220                |
| 14 | 20 Town Houses – 12            | 16 Weeks | Week 17 - 32 | 240                |
| 15 | 20 Town Houses – 13            | 16 Weeks | Week 19 - 34 | 260                |
| 16 | 20 Town Houses – 14            | 16 Weeks | Week 19 - 34 | 280                |
| 17 | 20 Town Houses – 15            | 16 Weeks | Week 21 - 36 | 300                |
| 18 | 20 Town Houses – 16            | 16 Weeks | Week 21 - 36 | 320                |
| 19 | 20 Town Houses – 17            | 16 Weeks | Week 23 - 38 | 340                |
| 20 | 20 Town Houses – 18            | 16 Weeks | Week 23 - 38 | 360                |
| 21 | 20 Town Houses – 19            | 16 Weeks | Week 25 - 40 | 380                |
| 22 | 20 Town Houses – 20            | 16 Weeks | Week 25 - 40 | 400                |
| 23 | Roads & Infrastructure – 3     | 12 Weeks | Week 25 - 36 | 100                |
| 24 | 20 Town Houses – 21            | 16 Weeks | Week 27 - 42 | 420                |
| 25 | 20 Town Houses – 22            | 16 Weeks | Week 27 - 42 | 440                |
| 26 | 20 Town Houses – 23            | 16 Weeks | Week 29 - 44 | 460                |
| 27 | 20 Town Houses – 24            | 16 Weeks | Week 29 - 44 | 480                |
| 28 | 20 Town Houses – 25            | 16 Weeks | Week 31 - 46 | 500                |
| 29 | 20 Town Houses – 26            | 16 Weeks | Week 31 - 46 | 520                |
| 30 | 20 Town Houses – 27            | 16 Weeks | Week 33 - 48 | 540                |
| 31 | 20 Town Houses – 28            | 16 Weeks | Week 33 - 48 | 560                |
| 32 | 20 Town Houses – 29            | 16 Weeks | Week 35 - 50 | 580                |
| 33 | 20 Town Houses – 30            | 16 Weeks | Week 35 - 50 | 600                |
| 34 | Roads & Infrastructure – 4     | 12 Weeks | Week 37 - 48 | 000                |
| 35 | 20 Town Houses – 31            | 16 Weeks | Week 37 - 52 | 620                |
| 36 | 20 Town Houses – 32            | 16 Weeks | Week 37 - 52 | 640                |
| 37 | 20 Town Houses – 33            | 16 Weeks | Week 39 - 54 | 660                |
| 38 | 20 Town Houses – 34            | 16 Weeks | Week 39 - 54 | 680                |
| 39 | 20 Town Houses – 35            | 16 Weeks | Week 41 - 56 | 700                |
| 40 | 20 Town Houses – 36            | 16 Weeks | Week 41 - 56 | 700                |
| 41 | 20 Town Houses – 37            | 16 Weeks | Week 43 - 58 | 740                |
| 42 | 20 Town Houses – 38            | 16 Weeks | Week 43 - 58 | 760                |
| 43 | 20 Town Houses – 39            | 16 Weeks | Week 45 - 60 | 780                |
| 44 | 20 Town Houses – 40            | 16 Weeks | Week 45 - 60 | 800                |
| 45 | 20 Town Houses – 40            | 16 Weeks | Week 47 - 62 | 820                |
| 45 | 20 Town Houses – 42            | 16 Weeks | Week 47 - 62 | 840                |
| 46 | 20 Town Houses – 42            | 16 Weeks | Week 49 - 64 | 860                |
|    | 20 Town Houses – 43            | 16 Weeks | Week 49 - 64 | 880                |
| 48 |                                |          |              | 080                |
| 49 | Roads & Infrastructure (B) – 5 | 12 Weeks | Week 49 - 60 |                    |

| F0       | 20 Town Houses 45                          | 16 Wooks             | Wook F1 CC                     | 000        |
|----------|--------------------------------------------|----------------------|--------------------------------|------------|
| 50<br>51 | 20 Town Houses – 45<br>20 Town Houses – 46 | 16 Weeks<br>16 Weeks | Week 51 - 66<br>Week 51 - 66   | 900<br>920 |
| 52       | 20 Town Houses – 47                        | 16 Weeks             | Week 51 - 68                   | 940        |
| 53       | 20 Town Houses – 48                        | 16 Weeks             | Week 53 - 68                   | 960        |
| 54       | 20 Town Houses – 49                        | 16 Weeks             | Week 55 - 70                   | 980        |
|          |                                            |                      |                                |            |
| 55       | 20 Town Houses – 50                        | 16 Weeks             | Week 55 - 70                   | 1,000      |
| 56       | 20 Town Houses – 51                        | 16 Weeks             | Week 57 - 72                   | 1,020      |
| 57       | 20 Town Houses – 52                        | 16 Weeks             | Week 57 - 72                   | 1,040      |
| 58       | 20 Town Houses – 53                        | 16 Weeks             | Week 59 - 74                   | 1,060      |
| 59       | 20 Town Houses – 54                        | 16 Weeks             | Week 59 - 74                   | 1,080      |
| 60       | Roads & Infrastructure (B) – 6             | 12 Weeks             | Week 61 - 72                   | 1.100      |
| 61       | 20 Town Houses – 55                        | 16 Weeks             | Week 61 - 76                   | 1,100      |
| 62       | 20 Town Houses – 56                        | 16 Weeks             | Week 61 - 76                   | 1,120      |
| 63       | 20 Town Houses – 57                        | 16 Weeks             | Week 63 - 78                   | 1,140      |
| 64       | 20 Town Houses – 58                        | 16 Weeks             | Week 63 - 78                   | 1,160      |
| 65       | 20 Town Houses – 59                        | 16 Weeks             | Week 65 - 80                   | 1,180      |
| 66       | 20 Town Houses – 60                        | 16 Weeks             | Week 65 - 80                   | 1,200      |
| 67       | 20 Town Houses – 61                        | 16 Weeks             | Week 67 - 82                   | 1,220      |
| 68       | 20 Town Houses – 62                        | 16 Weeks             | Week 67 - 82                   | 1,240      |
| 69       | 20 Town Houses – 63                        | 16 Weeks             | Week 69 - 84                   | 1,260      |
| 70       | 20 Town Houses – 64                        | 16 Weeks             | Week 69 - 84                   | 1,280      |
| 71       | 20 Town Houses – 65                        | 16 Weeks             | Week 71 - 86                   | 1,300      |
| 72       | 20 Town Houses – 66                        | 16 Weeks             | Week 71 - 86                   | 1,320      |
| 73       | Roads & Infrastructure – 7                 | 12 Weeks             | Week 73 - 84                   |            |
| 74       | 20 Town Houses – 67                        | 16 Weeks             | Week 73 - 88                   | 1,340      |
| 75       | 20 Town Houses – 68                        | 16 Weeks             | Week 73 - 88                   | 1,360      |
| 76       | 20 Town Houses – 69                        | 16 Weeks             | Week 75 - 90                   | 1,380      |
| 77       | 20 Town Houses – 70                        | 16 Weeks             | Week 75 - 90                   | 1,400      |
| 78       | 20 Town Houses – 71                        | 16 Weeks             | Week 77 - 92                   | 1,420      |
| 79       | 20 Town Houses – 72                        | 16 Weeks             | Week 77 - 92                   | 1,440      |
| 80       | 20 Town Houses – 73                        | 16 Weeks             | Week 79 - 94                   | 1,460      |
| 81       | 20 Town Houses – 74                        | 16 Weeks             | Week 79 - 94                   | 1,480      |
| 82       | 20 Town Houses – 75                        | 16 Weeks             | Week 79 - 94                   | 1,500      |
| 83       | 20 Town Houses – 76                        | 16 Weeks             | Week 81 - 96                   | 1,520      |
| 84       | 20 Town Houses – 77                        | 16 Weeks             | Week 81 - 96                   | 1,540      |
| 85       | 20 Town Houses – 78                        | 16 Weeks             | Week 81 - 96                   | 1,560      |
| 86       | 20 Town Houses – 79                        | 16 Weeks             | Week 83 - 98                   | 1,580      |
| 87       | 20 Town Houses – 80                        | 16 Weeks             | Week 83 - 98                   | 1,600      |
| 88       | 20 Town Houses – 81                        | 16 Weeks             | Week 83 - 98                   | 1,620      |
| 89       | 20 Town Houses – 82                        | 16 Weeks             | Week 85 - 100                  | 1,640      |
| 90       | 20 Town Houses – 83                        | 16 Weeks             | Week 85 - 100                  | 1,660      |
| 91       | 20 Town Houses – 84                        | 16 Weeks             | Week 85 - 100                  | 1,680      |
| 92       | Roads & Infrastructure (B) – 8             | 12 Weeks             | Week 85 - 96                   | _,,,,,     |
| 93       | 20 Town Houses – 85                        | 16 Weeks             | Week 87 - 102                  | 1,700      |
| 94       | 20 Town Houses – 86                        | 16 Weeks             | Week 87 - 102                  | 1,720      |
| 95       | 20 Town Houses – 87                        | 16 Weeks             | Week 87 - 102                  | 1,740      |
| 96       | 20 Town Houses – 88                        | 16 Weeks             | Week 89 - 104                  | 1,760      |
| 97       | 20 Town Houses – 89                        | 16 Weeks             | Week 89 - 104                  | 1,780      |
| 98       | 20 Town Houses – 90                        | 16 Weeks             | Week 89 - 104<br>Week 89 - 104 | 1,800      |
| 99       | 20 Town Houses – 91                        | 16 Weeks             | Week 91 - 106                  | 1,820      |
| 100      | 20 Town Houses – 92                        | 16 Weeks             | Week 91 - 106<br>Week 91 - 106 | 1,840      |
| 100      | 20 Town Houses – 92<br>20 Town Houses – 93 |                      | Week 91 - 106<br>Week 91 - 106 |            |
|          |                                            | 16 Weeks             |                                | 1,860      |
| 102      | 20 Town Houses – 94                        | 16 Weeks             | Week 93 - 108                  | 1,880      |