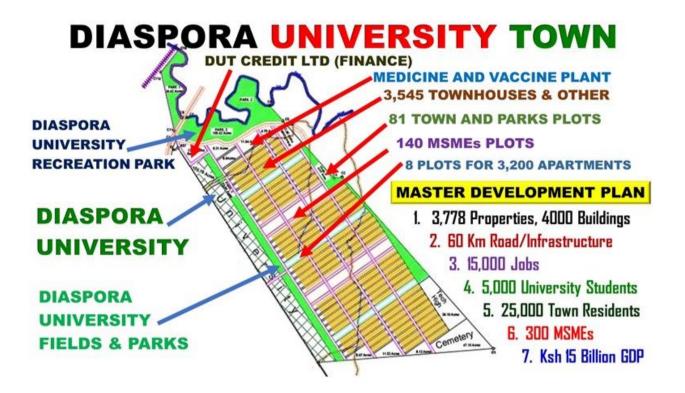

# 2. DIASPORA UNIVERSITY TOWN 1,500 ACRES PLAN

# PLOTS AND ROADS ALLOCATION

| Plots/Usage                    | Plots | ACRES | Allocation                |
|--------------------------------|-------|-------|---------------------------|
| University Campus              | 1     | 155   | Diaspora University Trust |
| University Fields and Parks    | 1     | 69    | Diaspora University Trust |
| University Recreation Parks    | 2     | 139   | Diaspora University Trust |
| Tech High School               | 1     | 39    | Diaspora University Trust |
| Town Parks                     | 69    | 16    | Diaspora University Trust |
| Town Administration & Services | 12    | 111   | Diaspora University Trust |
| 3,500 Town Houses              | 3,500 | 403   | Individuals/MSMEs (THIDA) |
| Other Residential Houses       | 45    | 10    | Individuals/MSMEs/DUT     |
| 3,200 Apartments               | 8     | 47    | Individuals               |
| Schools/Fields/Parks           | 6     | 36    | MSMEs                     |
| MSMEs/Organizations            | 132   | 193   | Individuals/MSMEs         |
| 60 km Roads (Approx.)          |       | 282   |                           |
| Total                          | 3,778 | 1,500 |                           |

# The MDP incorporates:

- a. Diaspora University development as follows:
  - i. To apply the WPI Plan.
  - ii. To grow to 5,000 students.
  - iii. To have a Medical hospital.
  - iv. To achieve an endowment of Ksh 20 billion.
- b. Diaspora University Town development as follows:
  - i. To grow to 25,000 residents.
  - ii. To support the Diaspora University.
  - iii. To reach GDP of Ksh 15 billion as first four year university class graduates.
- c. Residential houses for the 25,000 residents and 5,000 students development as follows:
  - i. 3,500 Townhouses through the THIDA system
  - ii. 3,200 Apartments through the ADA system
  - iii. Other Residential houses through the RHDA system
  - iv. University student's hostels.
- d. MSMEs establishment as follows:
  - i. MSMEs affiliated with the university. (Example: Daktari Biotechnology Ltd.)
  - ii. MSMEs supplying the university.
  - iii. MSMEs meeting students, faculty and town resident's daily needs.
  - iv. MSMEs for sustaining the environment.
  - v. MSMEs offering Professional Services.
- e. 15,000 Jobs Creation through the University and MSMEs as tabulated:

| BUSINESS                                                        | JOBS   |
|-----------------------------------------------------------------|--------|
| Diaspora University (Faculty and Staff)                         | 1,000  |
| Diaspora University Medical Hospital (Doctor's Nurses & Others) | 2,000  |
| Town                                                            | 400    |
| Daktari Biotechnology Ltd (Medicines & Vaccines)                | 500    |
| DUT Credit Ltd.                                                 | 300    |
| Design – Build MSMEs                                            | 2,000  |
| Other MSMEs                                                     | 8,800  |
| TOTAL                                                           | 15,000 |