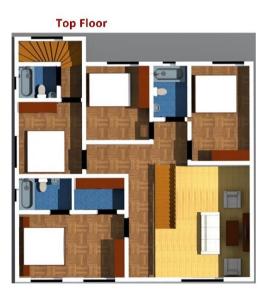

### 6.2. DESIGN

The townhouse's plot and house design is complete

# TOWN HOUSE Features

- o Plat 50ft x 100ft
- o Double House
- o 5 Bedrooms
- $_{\odot}$  4 Bathrooms
- o 2 Lounges
- o 2 Inside Parking
- o 3 Dutside Parking

# Provisions for Improvement

- Swimming Pool
- Storage
- Gazebos
- o Trees

### **OVER 100 VARIED DESIGNS OF TOWNHOUSES**

The design varies the houses through:

- Roof designs and color based on materials applied.
- Wall construction materials and designs.
- Window and doors designs.
- Wall Painting
- Entrance Pouch design